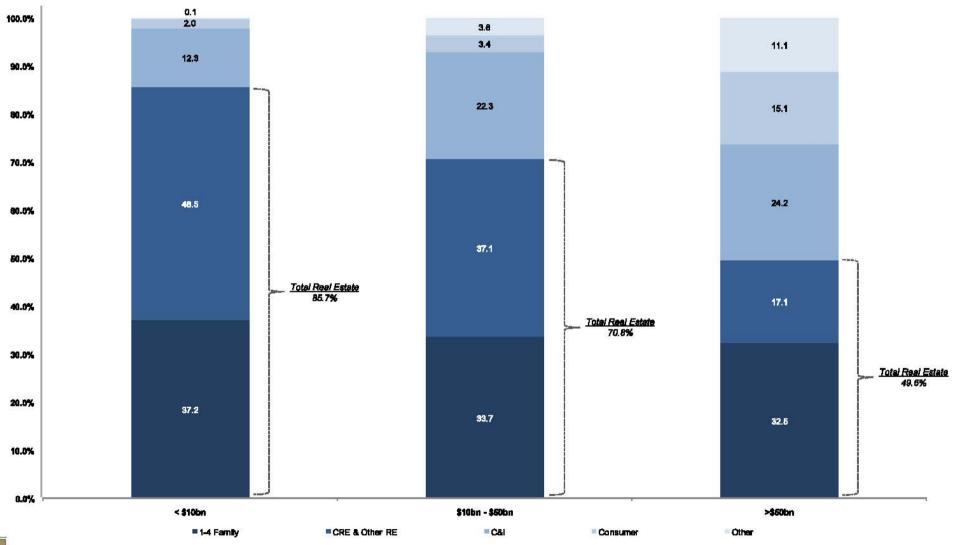

## Loan Mix by Asset Size Bucket

Loan Composition

Source: SNL Financial

Note: Data represents all 1,144 public banks (19 banks >\$60bn assets, 45 banks \$10bn - \$60bn assets, 1,080 banks <\$10bn assets)