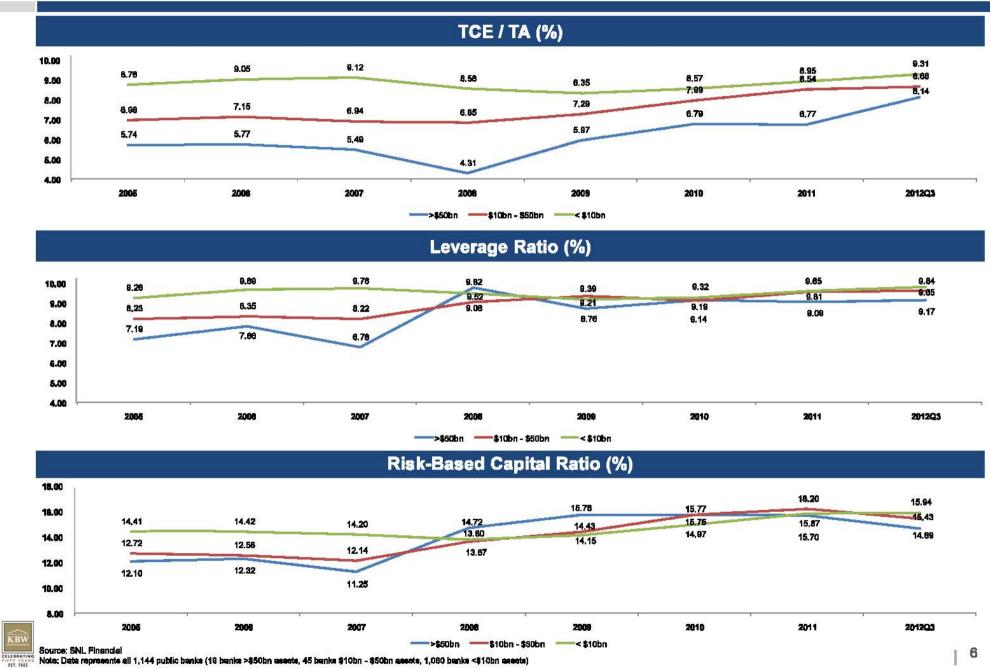

### **Capital Ratios by Asset Size Bucket**

Note: Data represente all 1,144 public banke (18 banke >\$50bn assete, 45 banke \$10bn - \$50bn assete, 1,080 banke <\$10bn assete)