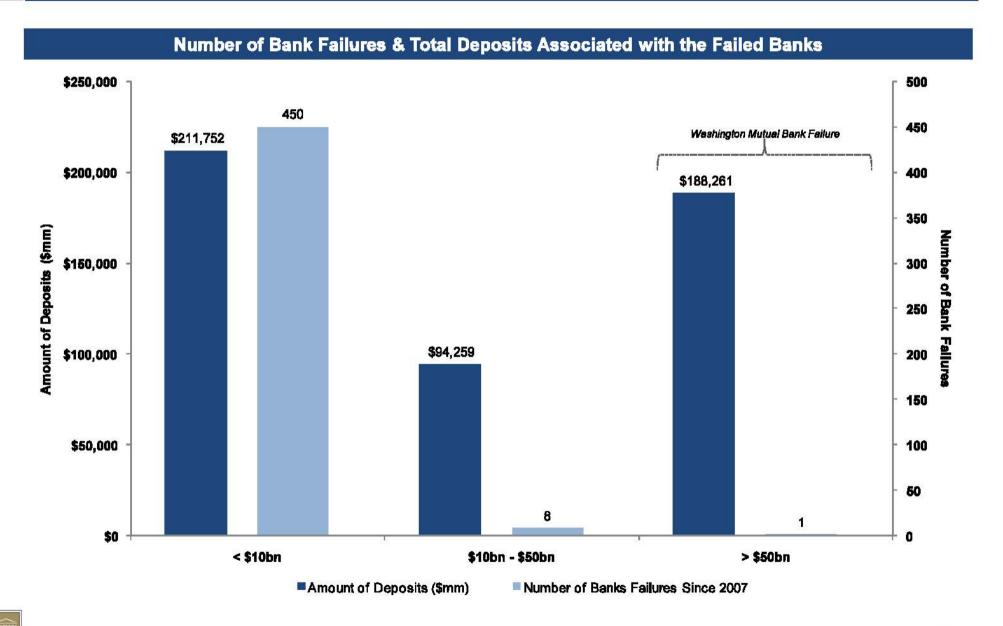

ancial services industry.



# **Banking Industry Analysis by Asset Size**





# Number of Banks by Asset Size Bucket



Source: SNL Financial (1) Top tier regulatory consolidated

#### **Industry Distribution by Asset Size Bucket**



**Industry Distribution of Assets** 

CELEBRATING Source: FDIC and SNL Financial as of 12/31/2011

### **Capital Ratios by Asset Size Bucket**



Note: Data represente all 1,144 public banke (18 banke >\$50bn assete, 45 banke \$10bn - \$50bn assete, 1,080 banke <\$10bn assete)

# **Asset Quality by Asset Size Bucket**



CELLEBRATING

📙 Source: SNL Financial <sup>13</sup> Note: Data represents all 1,144 public banks (18 banks >\$50bn assets, 45 banks \$10bn - \$50bn assets, 1,080 banks <\$10bn assets)

### **Bank Failures Since 2007 by Asset Size Bucket**



## Loan Mix by Asset Size Bucket

Loan Composition





Source: SNL Financial

Note: Data represents all 1,144 public banks (19 banks >\$60bn assets, 45 banks \$10bn - \$60bn assets, 1,080 banks <\$10bn assets)

### **Revenue Distribution by Asset Size Bucket**



CELEBRATING BIT. 1942

📕 Source: SNL Financial 😚 Note: Data represente all 1,144 public banka (19 banka >\$50bn assets, 45 banka \$10bn - \$50bn assets, 1,080 banka <\$10bn assets)