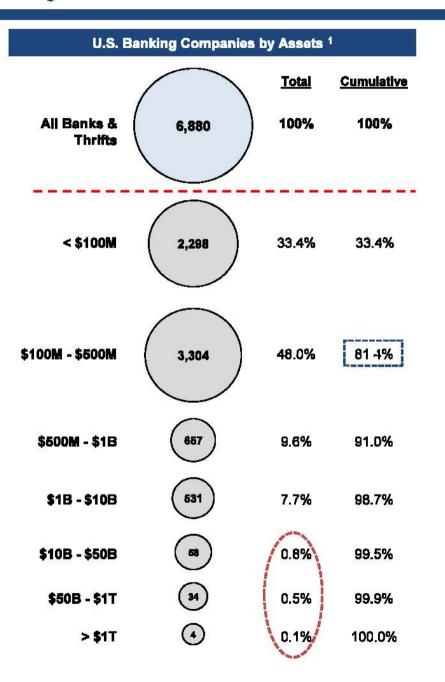

# Number of Banks by Asset Size Bucket

Source: SNL Financial (1) Top tier regulatory consolidated