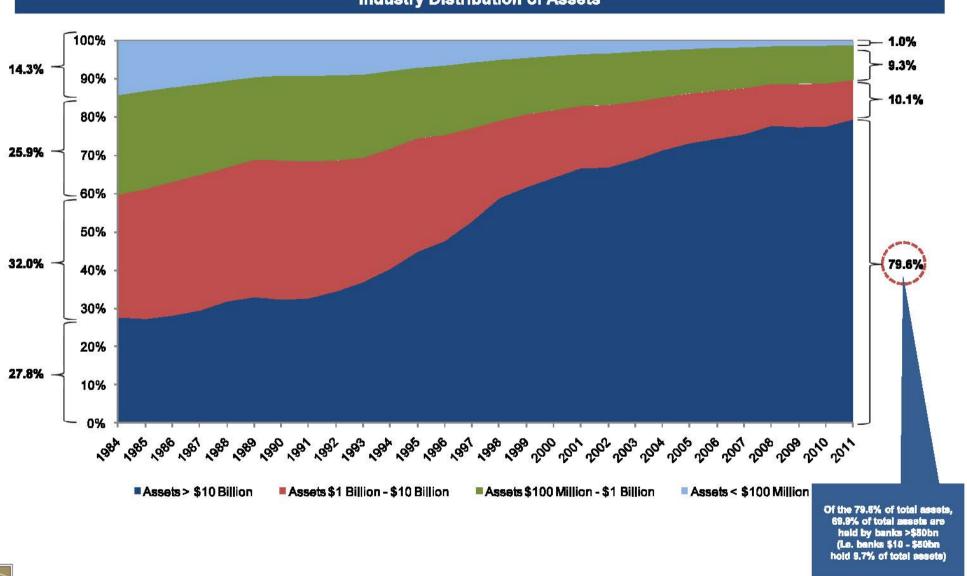

#### **Industry Distribution by Asset Size Bucket**

**Industry Distribution of Assets** 

CELEBRATING Source: FDIC and SNL Financial as of 12/31/2011