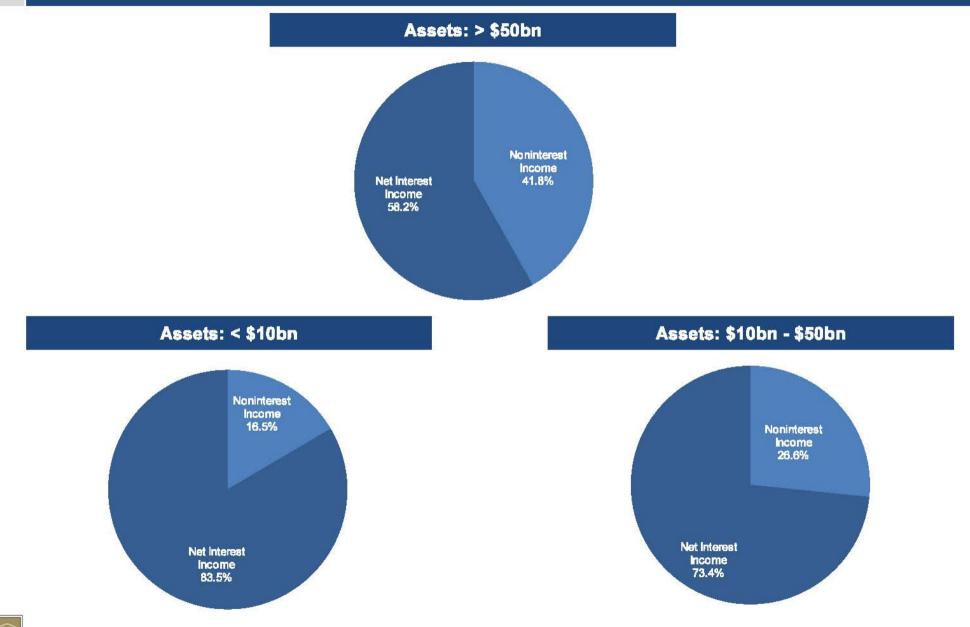

### **Revenue Distribution by Asset Size Bucket**

CELEBRATING BIT. 1942

📕 Source: SNL Financial 😚 Note: Data represente all 1,144 public banka (19 banka >\$50bn assets, 45 banka \$10bn - \$50bn assets, 1,080 banka <\$10bn assets)