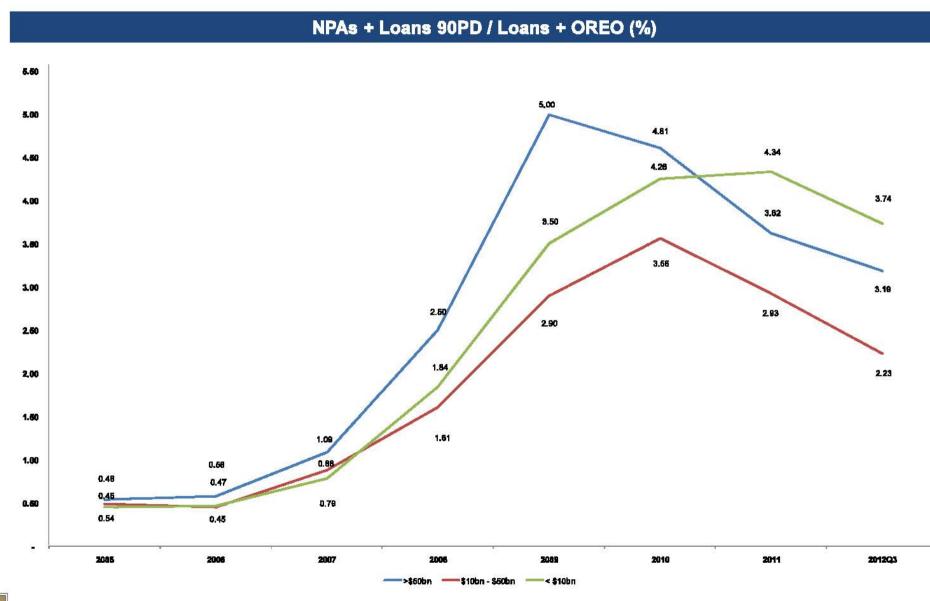

# **Asset Quality by Asset Size Bucket**

CELLEBRATING

📙 Source: SNL Financial <sup>13</sup> Note: Data represents all 1,144 public banks (18 banks >\$50bn assets, 45 banks \$10bn - \$50bn assets, 1,080 banks <\$10bn assets)