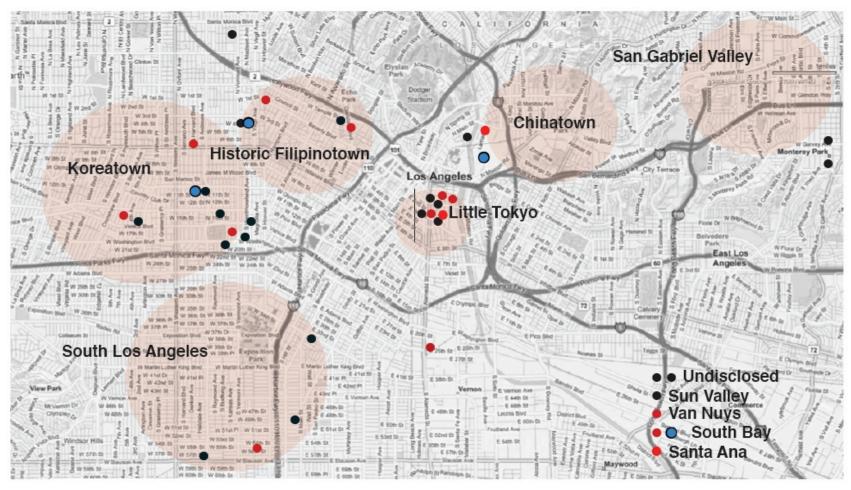

# **Real Estate Development**

950 Units 15 Community Partners 130,000 SF Commercial Real Estate20 Completed Developments 4 Underway

## **Communities We Serve**

Completed

Pipeline

3rd Party Managed

W K Korean Immigrant Worker's Alliance

Filipino American Community of Los An

華埠服務中心 Chinatown Service Center