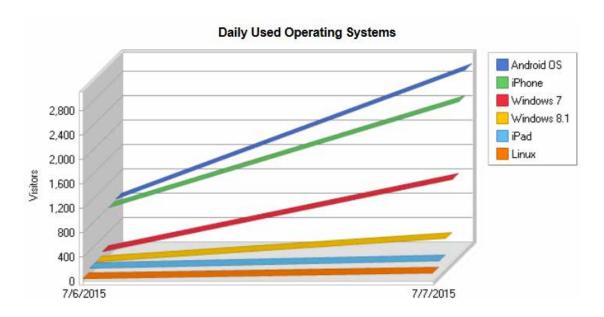

## Southern's Audience

- About 125 people download Southern Bancorp's apps every month.
- Southern's online banking site has around 4,000 visitors each day.
- Of those, 72% are mobile users.