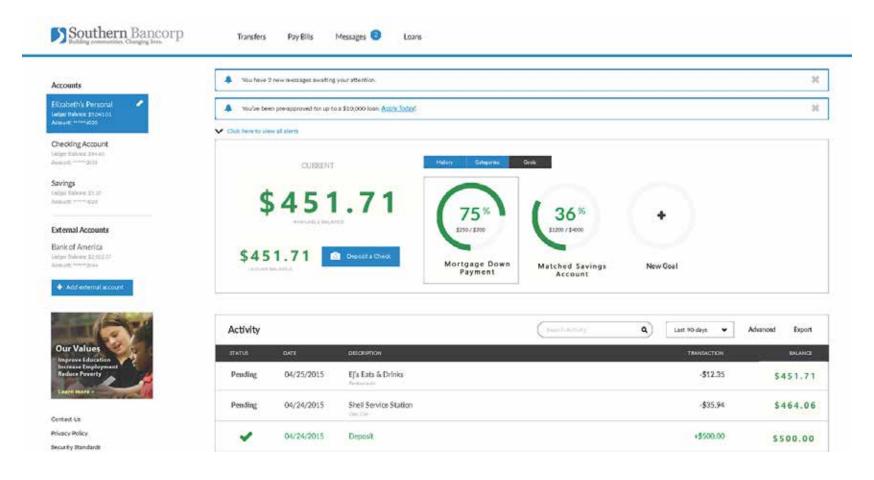

oans are for \$10K or less





# **Embracing Mobile Technology**

#### **Unbanked**

- 68% of unbanked have access to mobile phones.
- 49% of those have smartphones.

#### **Underbanked**

- 90% of underbanked adults own a mobile device.
- 71% of those have smartphones.
- More likely to use mobile banking than the fully banked.



# **Embracing Mobile Technology**

- Partnership with STI
- Faster payment processing
- Shake and Bank
  - Simple sign up process
  - No PC required
  - Fast or Real-time
  - Easy control over finances
    & features







## Southern's Audience

- About 125 people download Southern Bancorp's apps every month.
- Southern's online banking site has around 4,000 visitors each day.
- Of those, 72% are mobile users.





## Responsive, Goal-oriented Online Banking





# **Alternative Payday Loan**

#### Pre-Approved Loan

Congratulations! Your loan is complete and it's time to get you your money!

Watch for an email with further instructions and information!

Feel Free to Save your Promissory Note or Disclosure for future reference by clicking on each and saving them to your local computer.

HR will process your payroll deduction and your payments will begin being deducted during the next regular payroll processing cycle. The estimated amount withheld for payment on this loan will be \$10.01 from your normal paycheck for 24. For more information, please contact HR.

\$250.00 will be deposited in to Checking (D \*\*\*\*\*0973)

Download copy of Loan Disclosure Documents

FINISH



## Impact: Vernetha Jackson





banksouthern.com southernpartners.org