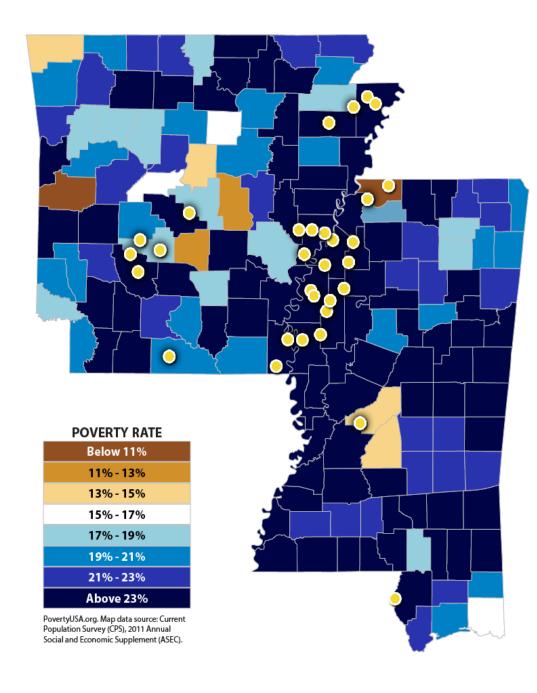

## What is a Bank Desert?

#### bank desert - noun

The absence of brick and mortar banks or branches that contributes to financial exclusion within a specific zip code.

Bank Deserts of the Delta

NO metrics demonstrate it to be a bank desert.

**Bank Desert Level 1:** ONE metric demonstrates it is a bank desert

**Bank Desert Level 2:** TWO metrics demonstrate it is a bank desert

**Bank Desert Level 3:** THREE out of FOUR metrics demonstrate it is a bank desert

**Bank Desert Level 4:** ALL FOUR metrics demonstrate it is a bank desert

## **Bank Desert Snapshot**

- From 2009 to 2014, 80% of the Mississippi Delta increased their bank desert level.
- In 2010, there were **224** licensed payday lenders operating in the Miss. Delta half of state total.
  - Costing Mississippi borrowers \$270 million a year.