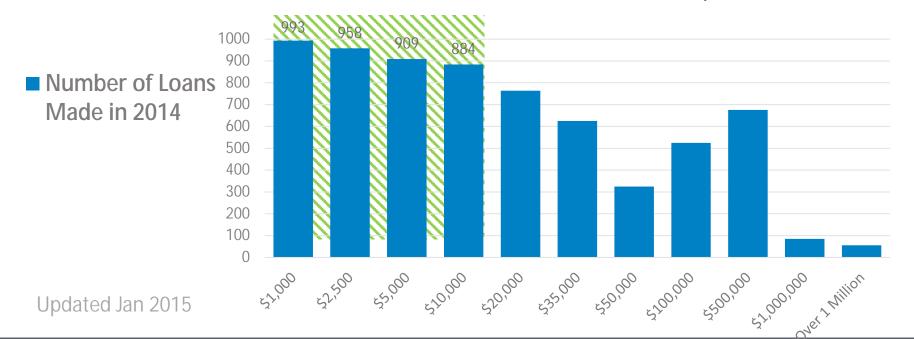

## **Products**

- Consumer Loans no limit on size
- Vehicle Loans
- Mortgages

55% of all loans are for \$10K or less