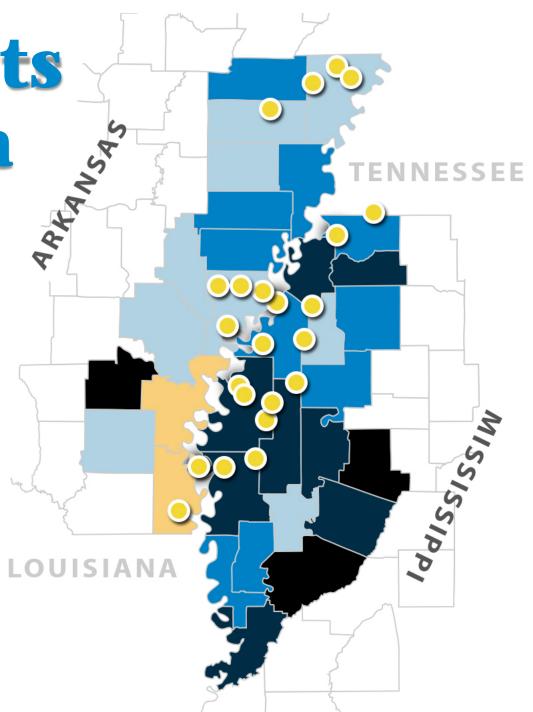

## What is a Bank Desert?

#### bank desert - noun

The absence of brick and mortar banks or branches that contributes to financial exclusion within a specific zip code.

Bank Deserts of the Delta

NO metrics demonstrate it to be a bank desert.

**Bank Desert Level 1:** ONE metric demonstrates it is a bank desert

**Bank Desert Level 2:** TWO metrics demonstrate it is a bank desert

**Bank Desert Level 3:** THREE out of FOUR metrics demonstrate it is a bank desert

**Bank Desert Level 4:** ALL FOUR metrics demonstrate it is a bank desert

## **Bank Desert Snapshot**

- From 2009 to 2014, 80% of the Mississippi Delta increased their bank desert level.
- In 2010, there were **224** licensed payday lenders operating in the Miss. Delta half of state total.
  - Costing Mississippi borrowers \$270 million a year.