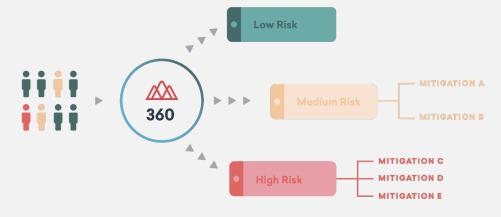

#### **Back-End Decision Services**

#### **Centralized Intelligence**

Compliance, Regulatory, 3rd Party Risk Management