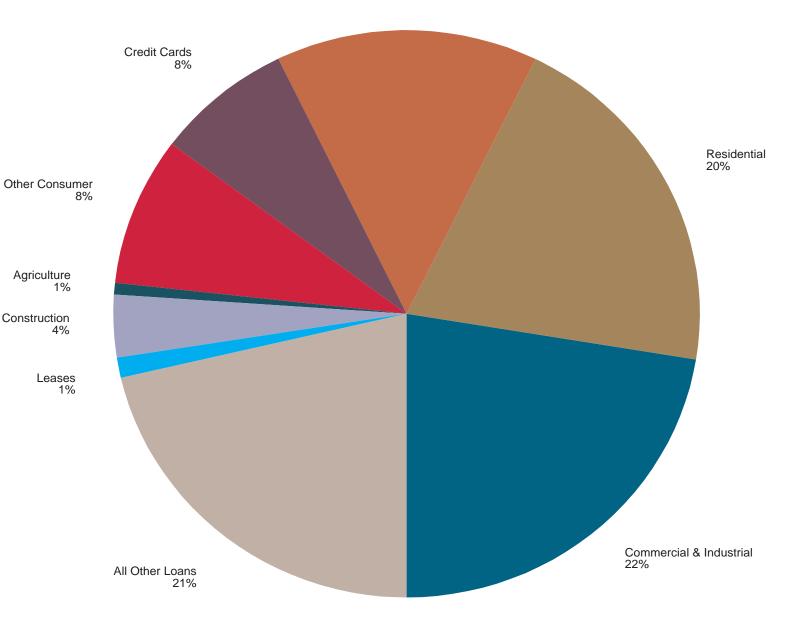

# **Loan Portfolio Composition**

**December 31, 2020** 

Nonfarm Nonresidential Real Estate Loans 14%