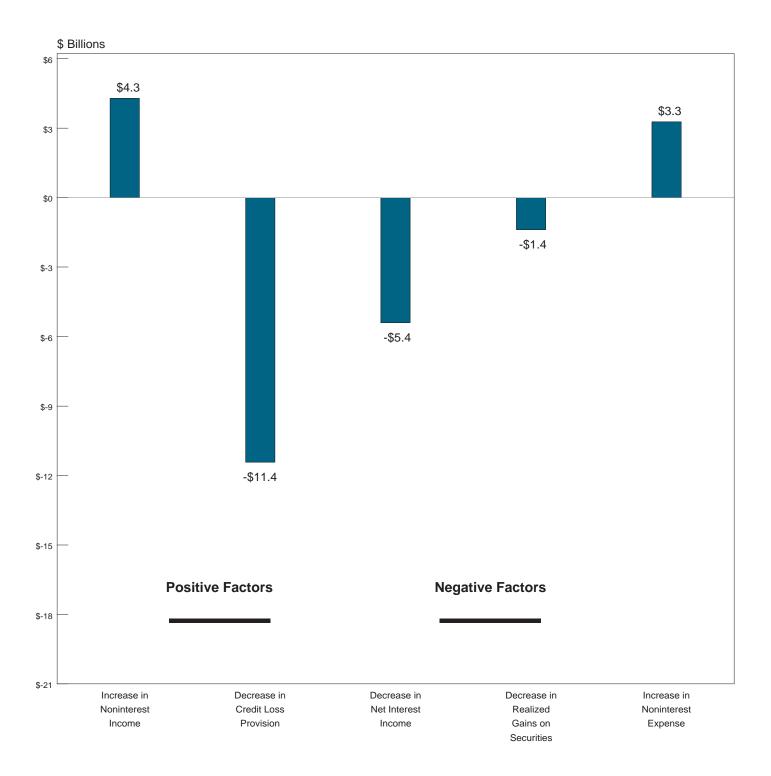

### Major Factors Affecting Earnings Contributions to Pretax Earnings Growth (Billions)

#### 4th Quarter 2020 vs. 4th Quarter 2019