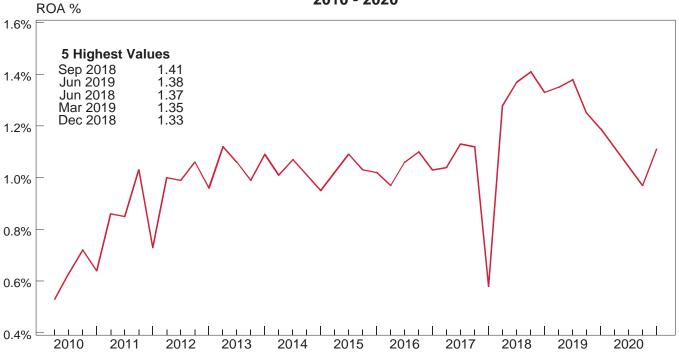

## **Number of FDIC-Insured Institutions**

2010 - 2020



**Savings Institutions Commercial Banks Total** 

## **Assets of FDIC-Insured Institutions**

2010 - 2020



**Commercial Banks** 

Total

## **Number of FDIC-Insured "Problem" Institutions**

#### 2010-2020



# Assets of FDIC-Insured "Problem" Institutions 2010-2020



## **Quarterly Net Income**

2017-2020



# **Quarterly Net Interest Margins, Annualized**



### Major Factors Affecting Earnings Contributions to Pretax Earnings Growth (Billions)

#### 4th Quarter 2020 vs. 4th Quarter 2019



# **Quarterly Return on Assets**





# Quarterly Return on Equity (ROE), Annualized



# **Quarterly Yield on Earning Assets**



Quarterly Cost of Funding Earning Assets
2017 - 2020



## **Total Assets**

2010 - 2020



# **Total Loans (Gross of Reserves)**

2010 - 2020



# **Total Deposits**

2010 - 2020



# **Capital Ratios**



<sup>\*</sup> Beginning March 2020, does not include institutions that have a Community Bank Leverage Ratio election in effect at the report date.

# **Loan Portfolio Composition**

**December 31, 2020** 

Nonfarm Nonresidential Real Estate Loans 14%



# **Quarterly Loan Growth Rates**



## **Twelve-Month Loan Growth Rates**



<sup>\*</sup> FASB Statements 166 and 167 resulted in the consolidation of large amounts of securitized loan balances back onto banks' balance sheets in the first qua