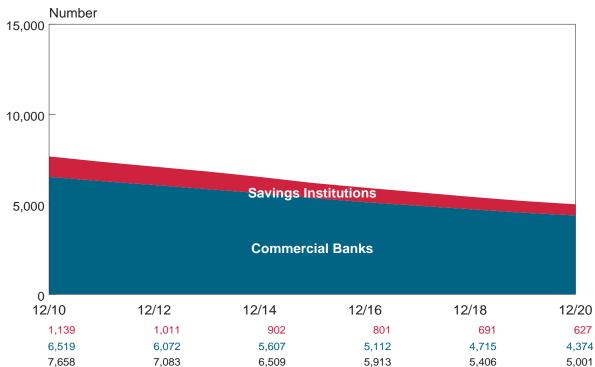

## **Number of FDIC-Insured Institutions**

2010 - 2020

**Savings Institutions Commercial Banks Total** 