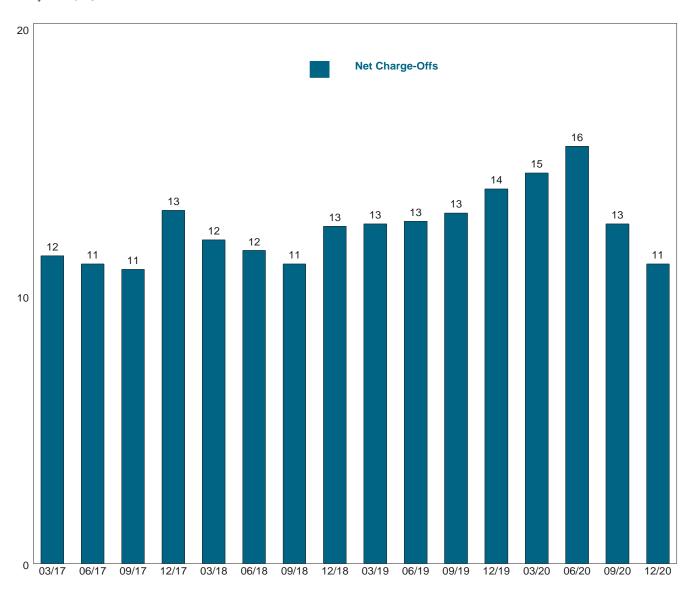

t have a Community Bank Leverage Ratio election in effect at the report date.

# **Loan Portfolio Composition**

**December 31, 2020** 

Nonfarm Nonresidential Real Estate Loans 14%



# **Quarterly Loan Growth Rates**



## **Twelve-Month Loan Growth Rates**



<sup>\*</sup> FASB Statements 166 and 167 resulted in the consolidation of large amounts of securitized loan balances back onto banks' balance sheets in the first quarter of 2010. Most of these balances consisted of credit card loans.

# **Quarterly Change in Domestic Deposits**

2017 - 2020

### \$ Billions



# Noncurrent Loan and Quarterly Net Charge-Off Rates 2010-2020

#### Percent



# **Quarterly Change in Noncurrent Loans**

### 2017 - 2020

# \$ Billions



# **Quarterly Net Charge-Offs**

### 2017 - 2020

## \$ Billions