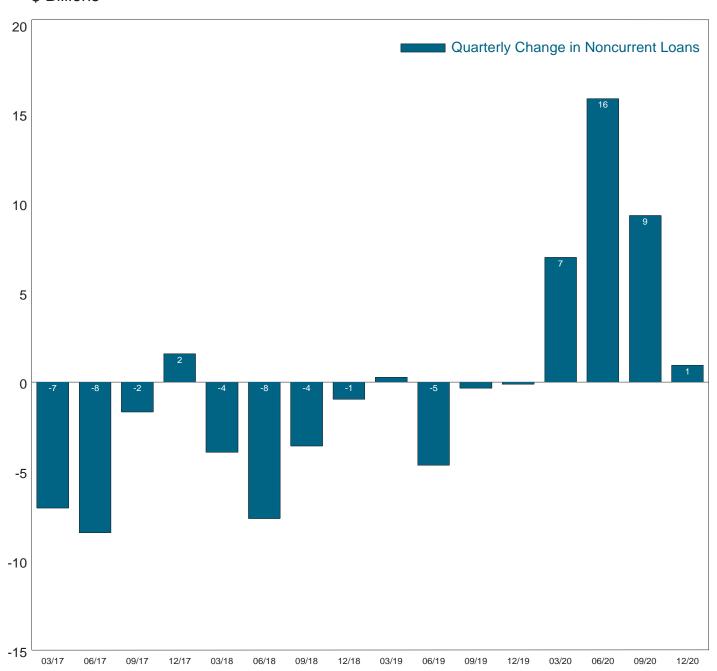

sup>\*</sup> Beginning March 2020, does not include institutions that have a Community Bank Leverage Ratio election in effect at the report date.

# **Loan Portfolio Composition**

**December 31, 2020** 

Nonfarm Nonresidential Real Estate Loans 14%



# **Quarterly Loan Growth Rates**



## **Twelve-Month Loan Growth Rates**



<sup>\*</sup> FASB Statements 166 and 167 resulted in the consolidation of large amounts of securitized loan balances back onto banks' balance sheets in the first quarter of 2010. Most of these balances consisted of credit card loans.

# **Quarterly Change in Domestic Deposits**

2017 - 2020

### \$ Billions



# Noncurrent Loan and Quarterly Net Charge-Off Rates 2010-2020

#### Percent



# **Quarterly Change in Noncurrent Loans**

### 2017 - 2020

# \$ Billions



# **Quarterly Net Charge-Offs**

### 2017 - 2020

## \$ Billions