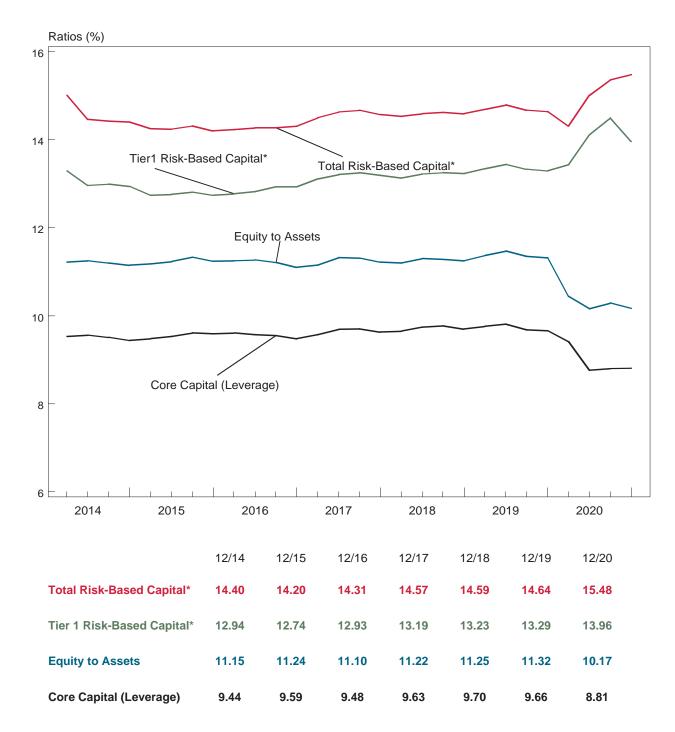

# **Capital Ratios**

<sup>\*</sup> Beginning March 2020, does not include institutions that have a Community Bank Leverage Ratio election in effect at the report date.