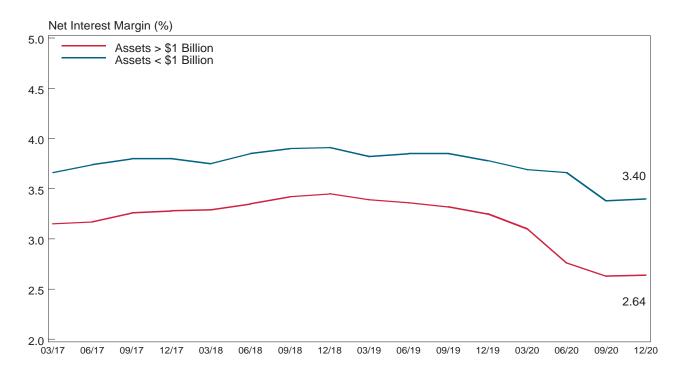

## **Number of FDIC-Insured Institutions**

2010 - 2020



**Savings Institutions Commercial Banks Total** 

## **Assets of FDIC-Insured Institutions**

2010 - 2020



**Commercial Banks** 

Total

## **Number of FDIC-Insured "Problem" Institutions**

#### 2010-2020



# Assets of FDIC-Insured "Problem" Institutions 2010-2020



## **Quarterly Net Income**

2017-2020



# **Quarterly Net Interest Margins, Annualized**



### Major Factors Affecting Earnings Contributions to Pretax Earnings Growth (Billions)

#### 4th Quarter 2020 vs. 4th Quarter 2019



# **Quarterly Return on Assets**





# Quarterly Return on Equity (ROE), Annualized



# **Quarterly Yield on Earning Assets**



Quarterly Cost of Funding Earning Assets
2017 - 2020



## **Total Assets**

2010 - 2020



# **Total Loans (Gross of Reserves)**

2010 - 2020



# **Total Deposits**

2010 - 2020



# **Capital Ratios**



<sup>\*</sup> Beginning March 2020, does not include institutions that have a Community Bank Leverage Ratio election in effect at the report date.

# **Loan Portfolio Composition**

**December 31, 2020** 

Nonfarm Nonresidential Real Estate Loans 14%



# **Quarterly Loan Growth Rates**



## **Twelve-Month Loan Growth Rate