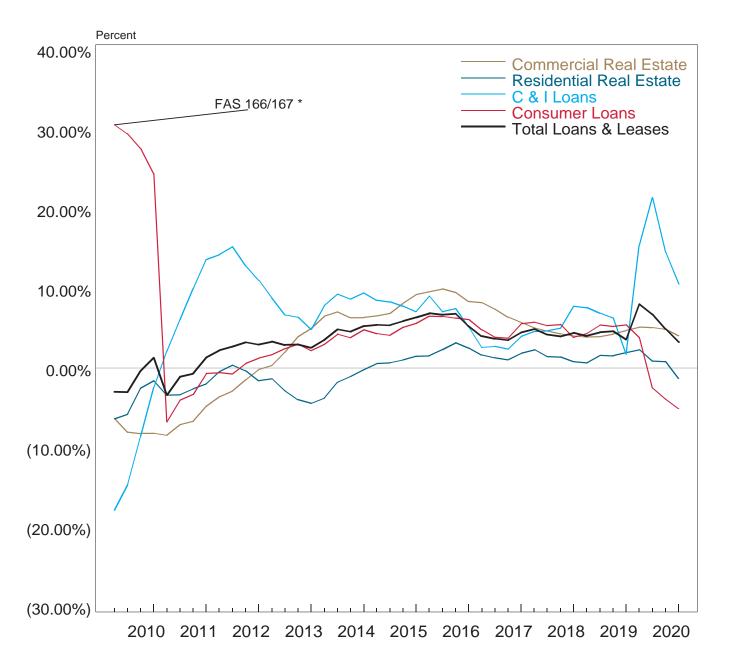

## **Twelve-Month Loan Growth Rates**

<sup>\*</sup> FASB Statements 166 and 167 resulted in the consolidation of large amounts of securitized loan balances back onto banks' balance sheets in the first quarter of 2010. Most of these balances consisted of credit card loans.