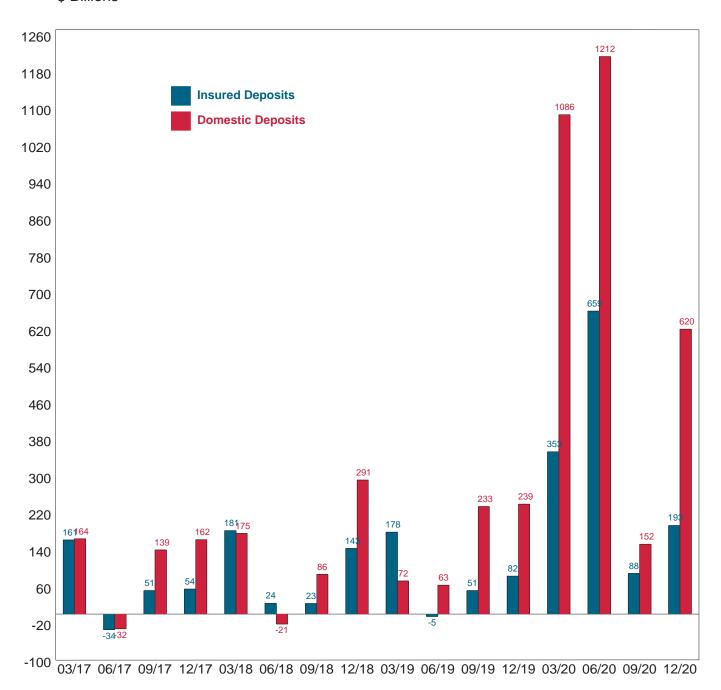

20



## **Total Assets**

2010 - 2020



# **Total Loans (Gross of Reserves)**

2010 - 2020



# **Total Deposits**

2010 - 2020



# **Capital Ratios**



<sup>\*</sup> Beginning March 2020, does not include institutions that have a Community Bank Leverage Ratio election in effect at the report date.

# **Loan Portfolio Composition**

**December 31, 2020** 

Nonfarm Nonresidential Real Estate Loans 14%



# **Quarterly Loan Growth Rates**



## **Twelve-Month Loan Growth Rates**



<sup>\*</sup> FASB Statements 166 and 167 resulted in the consolidation of large amounts of securitized loan balances back onto banks' balance sheets in the first quarter of 2010. Most of these balances consisted of credit card loans.

# **Quarterly Change in Domestic Deposits**

2017 - 2020

### \$ Billions



# Noncurrent Loan and Quarterly Net Charge-Off Rates 2010-2020

#### Percent



# **Quarterly Change in Noncurrent Loans**

### 2017 - 2020

# \$ Billions



# **Quarterly Net Charge-Offs**

### 2017 - 2020

## \$ Billions