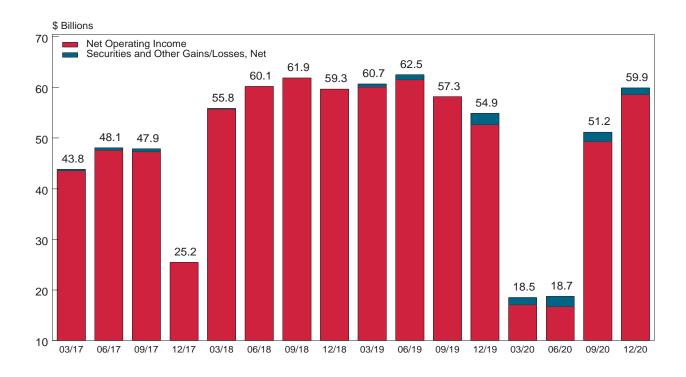

## **Number of FDIC-Insured Institutions**

2010 - 2020



**Savings Institutions Commercial Banks Total** 

## **Assets of FDIC-Insured Institutions**

2010 - 2020



**Commercial Banks** 

Total

## **Number of FDIC-Insured "Problem" Institutions**

#### 2010-2020



# Assets of FDIC-Insured "Problem" Institutions 2010-2020



## **Quarterly Net Income**

2017-2020



# **Quarterly Net Interest Margins, Annualized**



### Major Factors Affecting Earnings Contributions to Pretax Earnings Growth (Billions)

#### 4th Quarter 2020 vs. 4th Quarter 2019



# **Quarterly Return on Assets**





# Quarterly Return on Equity (ROE), Annualized



# **Quarterly Yield on Earning Assets**



Quarterly Cost of Funding Earning Assets
2017 - 2020



## **Total Assets**

2010 - 2020



# **Total Loans (Gross of Reserves)**

2010 - 2020



# **Total Deposits**

2010 - 2020



# **Capital Ratios**



<sup>\*</sup> Beginning March 2020, does not include institutions that have a Community Bank Leverage Ratio election in effect at the report date.

# **Loan Portfolio Composition**

**December 31, 2020** 

Nonfarm Nonresidential Real Estate Loans 14%



# **Quarterly Loan