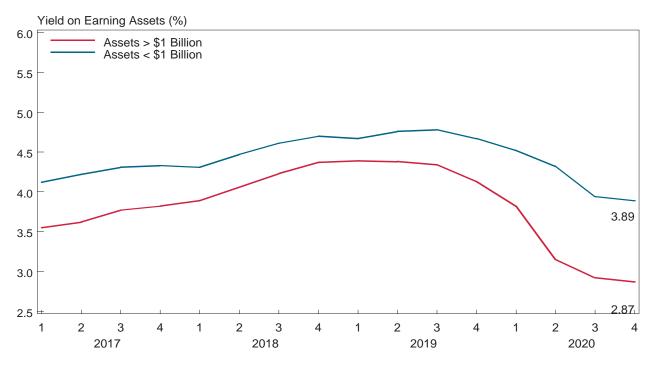

# **Quarterly Yield on Earning Assets**

Quarterly Cost of Funding Earning Assets
2017 - 2020