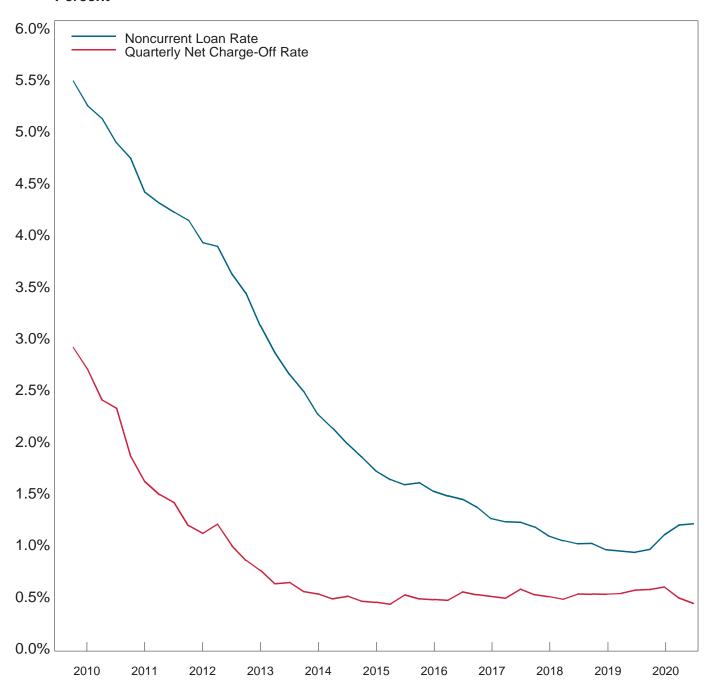

2010 - 2020



# **Total Deposits**

2010 - 2020



# **Capital Ratios**



<sup>\*</sup> Beginning March 2020, does not include institutions that have a Community Bank Leverage Ratio election in effect at the report date.

# **Loan Portfolio Composition**

**December 31, 2020** 

Nonfarm Nonresidential Real Estate Loans 14%



# **Quarterly Loan Growth Rates**



## **Twelve-Month Loan Growth Rates**



<sup>\*</sup> FASB Statements 166 and 167 resulted in the consolidation of large amounts of securitized loan balances back onto banks' balance sheets in the first quarter of 2010. Most of these balances consisted of credit card loans.

# **Quarterly Change in Domestic Deposits**

2017 - 2020

### \$ Billions



# Noncurrent Loan and Quarterly Net Charge-Off Rates 2010-2020

#### Percent



# **Quarterly Change in Noncurrent Loans**

### 2017 - 2020

# \$ Billions



# **Quarterly Net Charge-Offs**

### 2017 - 2020

## \$ Billions