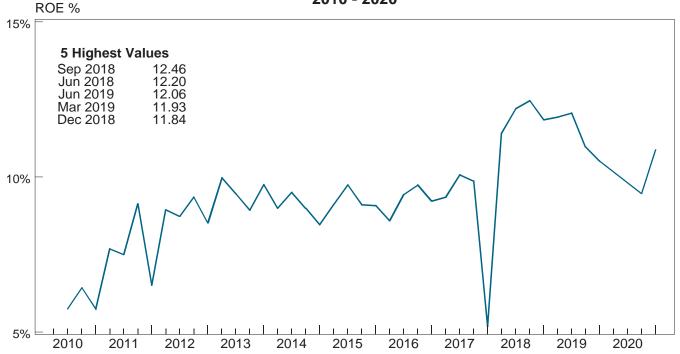

## **Number of FDIC-Insured Institutions**

2010 - 2020



**Savings Institutions Commercial Banks Total** 

## **Assets of FDIC-Insured Institutions**

2010 - 2020



**Commercial Banks** 

Total

## **Number of FDIC-Insured "Problem" Institutions**

#### 2010-2020



# Assets of FDIC-Insured "Problem" Institutions 2010-2020



## **Quarterly Net Income**

2017-2020



# **Quarterly Net Interest Margins, Annualized**



### Major Factors Affecting Earnings Contributions to Pretax Earnings Growth (Billions)

#### 4th Quarter 2020 vs. 4th Quarter 2019



# **Quarterly Return on Assets**





# Quarterly Return on Equity (ROE), Annualized



# **Quarterly Yield on Earning Assets**



Quarterly Cost of Funding Earning Assets
2017 - 2020



## **Total Assets**

2010 - 2020



# **Total Loans (Gross of Reserves)**

2010 - 2020



# **Total Deposits**

2010 - 2020



# **Capital Ratios**



<sup>\*</sup> Beginning March 2020, does not include institutions that have a Community Bank Leverage Ratio election in effect at the report date.

# **Loan Portfolio Composition**

**December 31, 2020** 

Nonfarm Nonresidential Real Estate Loans 14%



# **Quarterly Loan Growth Rates**



## **Twelve-Month Loan Growth Rates**



<sup>\*</sup> FASB Statements 166 and 167 resulted in the consolidation of large amounts of securitized loan balances back onto banks' balance sheets in the first quarter of 2010. Most of these balances consisted of