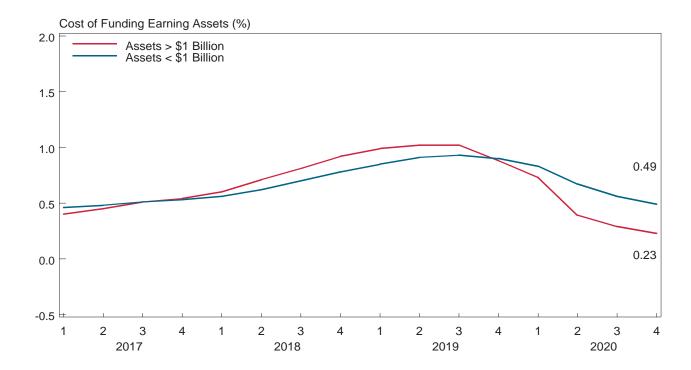

# **Quarterly Yield on Earning Assets**

Quarterly Cost of Funding Earning Assets
2017 - 2020