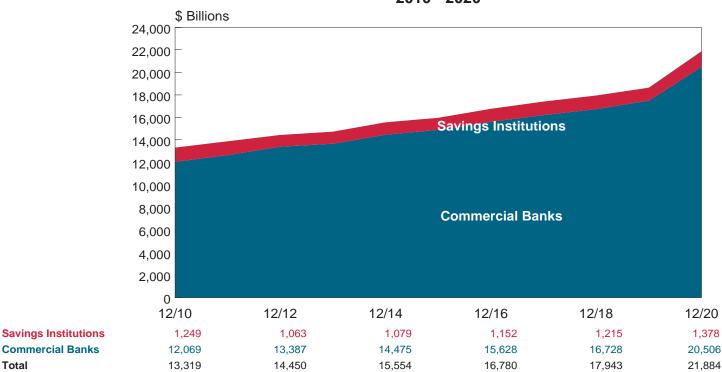

## **Assets of FDIC-Insured Institutions**

2010 - 2020

**Commercial Banks** 

Total