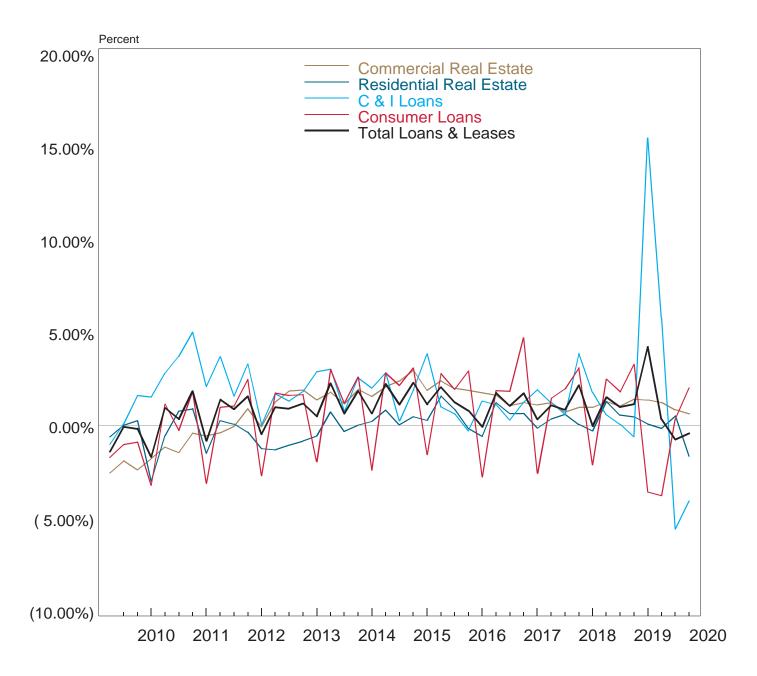

Net Interest Margins, Annualized**



### Major Factors Affecting Earnings Contributions to Pretax Earnings Growth (Billions)

#### 4th Quarter 2020 vs. 4th Quarter 2019



# **Quarterly Return on Assets**





# Quarterly Return on Equity (ROE), Annualized



# **Quarterly Yield on Earning Assets**



Quarterly Cost of Funding Earning Assets
2017 - 2020



## **Total Assets**

2010 - 2020



# **Total Loans (Gross of Reserves)**

2010 - 2020



# **Total Deposits**

2010 - 2020



# **Capital Ratios**



<sup>\*</sup> Beginning March 2020, does not include institutions that have a Community Bank Leverage Ratio election in effect at the report date.

# **Loan Portfolio Composition**

**December 31, 2020** 

Nonfarm Nonresidential Real Estate Loans 14%



# **Quarterly Loan Growth Rates**



## **Twelve-Month Loan Growth Rates**



<sup>\*</sup> FASB Statements 166 and 167 resulted in the consolidation of large amounts of securitized loan balances back onto banks' balance sheets in the first quarter of 2010. Most of these balances consisted of credit card loans.

# **Quarterly Change in Domestic Deposits**

2017 - 2020

### \$ Billions



# Noncurrent Loan and Quarterly Net Charge-Off Rates 2010-2020

#### Percent



# **Quarterly Change in Noncurrent Loans**

### 2017 - 2020

# \$ Billions



# **Quarterly Net Charge-Offs**

### 2017 - 2020

## \$ Billions