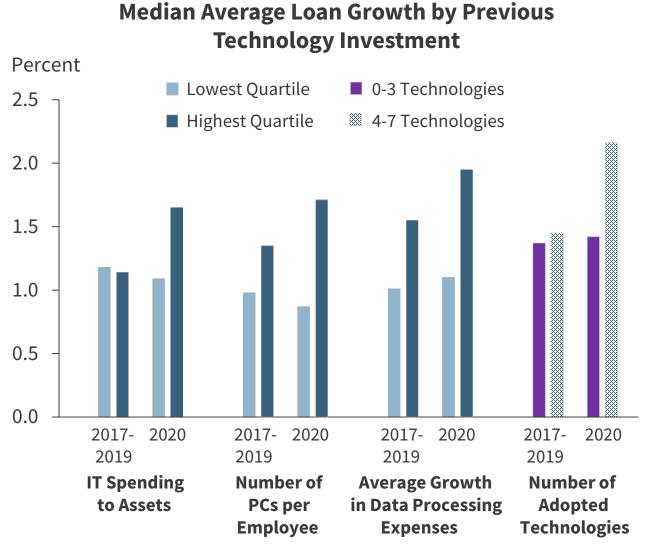

## The Importance of Technology Investments for Community Bank Lending and Deposit Taking During the Pandemic

<u>Key Question:</u> Did prior technology investment help community banks lend and take deposits during the pandemic?

## Key Findings:

- Community banks that invested more in technology generally reported faster loan growth in 2020 than did banks with less investment.
- Community banks with greater technology investment, on average, originated a greater share of PPP loans regardless of loan size, origination date, or borrower distance from the nearest bank branch.