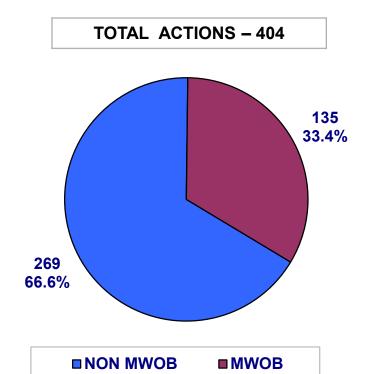

#### MWOB PARTICIPATION (DOLLARS IN MILLIONS)

15 (or 3.7%) of the actions in 2021 were awarded to businesses classified as both minority-owned and women-owned

\$32.1 (or 3.8%) of the dollars in 2021 were awarded to businesses classified as both minority-owned <u>and</u> women-owned