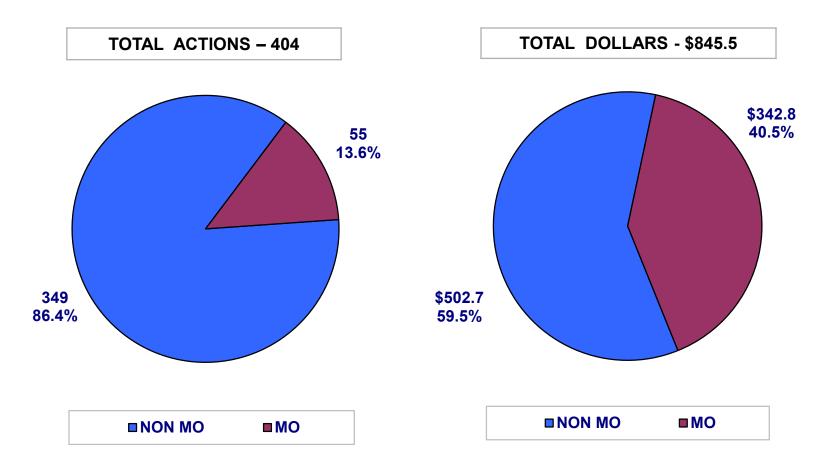

#### MINORITY OWNED (MO) PARTICIPATION (DOLLARS IN MILLIONS)

January 1 - December 31, 2021