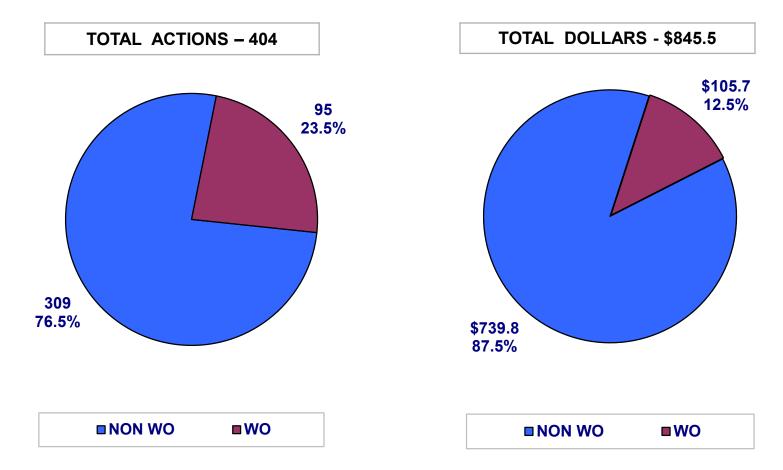

#### WOMEN OWNED (WO) PARTICIPATION (DOLLARS IN MILLIONS)

January 1 - December 31, 2021