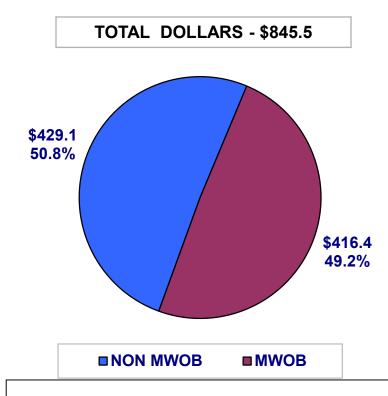

#### WOMEN OWNED (WO) PARTICIPATION (DOLLARS IN MILLIONS)

January 1 - December 31, 2021