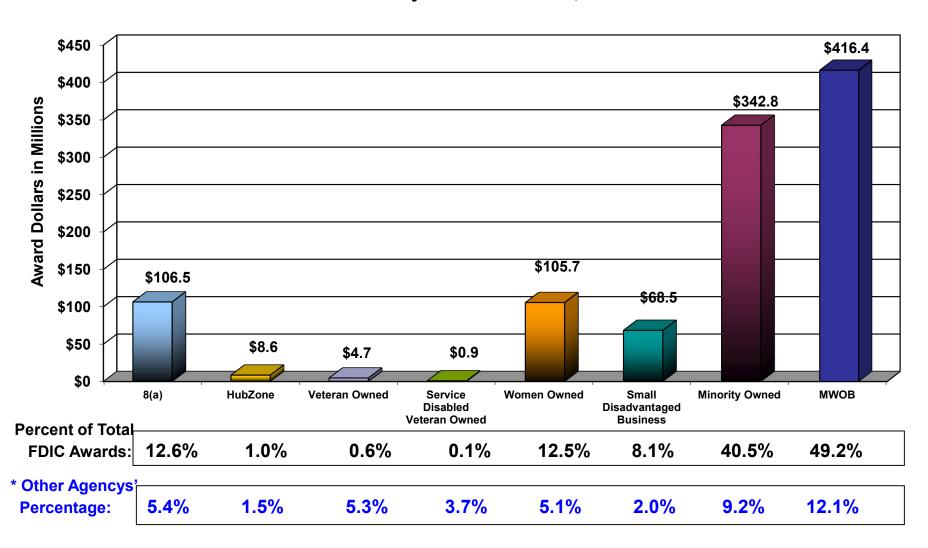

#### WOMEN OWNED (WO) PARTICIPATION (DOLLARS IN MILLIONS)

January 1 - December 31, 2021

#### MINORITY OWNED (MO) PARTICIPATION (DOLLARS IN MILLIONS)

January 1 - December 31, 2021

#### MINORITY OWNED PARTICIPATION BY ETHNICITY (DOLLARS IN MILLIONS)

| Total                             | \$ | 479.9  |  |  |  |
|-----------------------------------|----|--------|--|--|--|
| Total                             |    | 100.0% |  |  |  |
|                                   |    |        |  |  |  |
| MWOB                              | \$ | 130.0  |  |  |  |
| MWOB                              |    | 27.1%  |  |  |  |
| Minority Owned (MO)               | \$ | 87.4   |  |  |  |
| Minority Owned (MO)               |    | 18.2%  |  |  |  |
| Women Owned (WO)                  | \$ | 54.2   |  |  |  |
| Women Owned (WO)                  |    | 11.3%  |  |  |  |
| Overlap (Both MO & WO)            | \$ | 11.6   |  |  |  |
| Overlap (Both MO & WO)            |    | 2.4%   |  |  |  |
|                                   |    |        |  |  |  |
| Asian American                    | \$ | 59.2   |  |  |  |
| Asian American                    |    | 12.3%  |  |  |  |
| Black American                    | \$ | 9.5    |  |  |  |
| Black American                    |    | 2.0%   |  |  |  |
| Hispanic American                 | \$ | 16.7   |  |  |  |
| Hispanic American                 |    | 3.5%   |  |  |  |
| Native American                   | \$ | 1.9    |  |  |  |
| Native American                   |    | 0.4%   |  |  |  |
| Other                             | \$ | 0.1    |  |  |  |
| Other                             |    | 0.0%   |  |  |  |
|                                   |    |        |  |  |  |
| MWOB = MO, or WO, or both MO & WO |    |        |  |  |  |