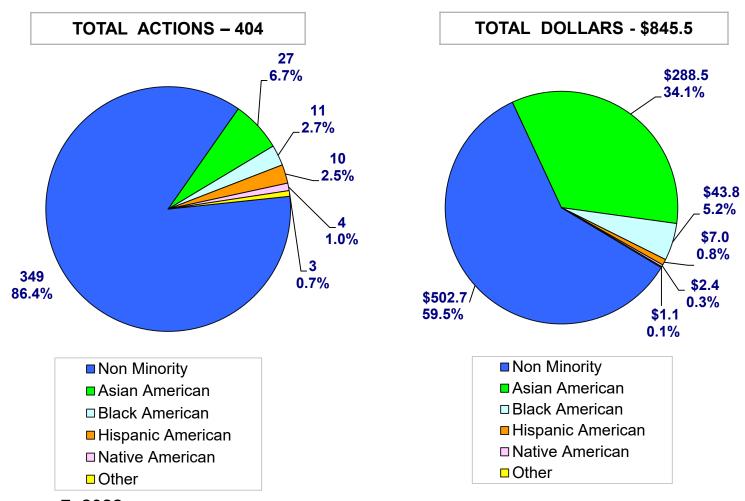

January 1 - December 31, 2021

#### MWOB PARTICIPATION (DOLLARS IN MILLIONS)

15 (or 3.7%) of the actions in 2021 were awarded to businesses classified as both minority-owned and women-owned

\$32.1 (or 3.8%) of the dollars in 2021 were awarded to businesses classified as both minority-owned <u>and</u> women-owned

January 7, 2022

January 1 - December 31, 2021