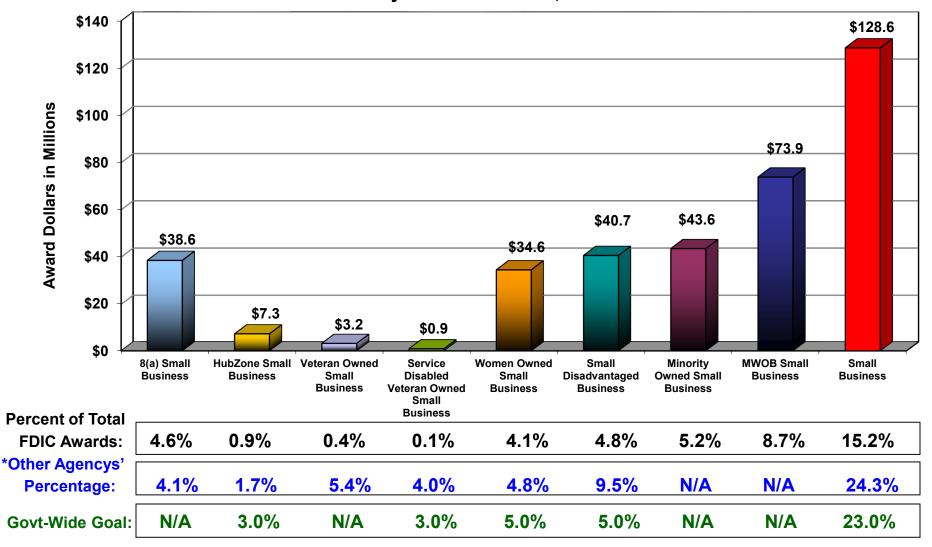

#### WOMEN OWNED (WO) PARTICIPATION (DOLLARS IN MILLIONS)

January 1 - December 31, 2021

#### MINORITY OWNED (MO) PARTICIPATION (DOLLARS IN MILLIONS)

January 1 - December 31, 2021

#### MINORITY OWNED PARTICIPATION BY ETHNICITY (DOLLARS IN MILLIONS)

| Total                             | \$ | 479.9  |  |  |  |
|-----------------------------------|----|--------|--|--|--|
| Total                             |    | 100.0% |  |  |  |
|                                   |    |        |  |  |  |
| MWOB                              | \$ | 130.0  |  |  |  |
| MWOB                              |    | 27.1%  |  |  |  |
| Minority Owned (MO)               | \$ | 87.4   |  |  |  |
| Minority Owned (MO)               |    | 18.2%  |  |  |  |
| Women Owned (WO)                  | \$ | 54.2   |  |  |  |
| Women Owned (WO)                  |    | 11.3%  |  |  |  |
| Overlap (Both MO & WO)            | \$ | 11.6   |  |  |  |
| Overlap (Both MO & WO)            |    | 2.4%   |  |  |  |
|                                   |    |        |  |  |  |
| Asian American                    | \$ | 59.2   |  |  |  |
| Asian American                    |    | 12.3%  |  |  |  |
| Black American                    | \$ | 9.5    |  |  |  |
| Black American                    |    | 2.0%   |  |  |  |
| Hispanic American                 | \$ | 16.7   |  |  |  |
| Hispanic American                 |    | 3.5%   |  |  |  |
| Native American                   | \$ | 1.9    |  |  |  |
| Native American                   |    | 0.4%   |  |  |  |
| Other                             | \$ | 0.1    |  |  |  |
| Other                             |    | 0.0%   |  |  |  |
|                                   |    |        |  |  |  |
| MWOB = MO, or WO, or both MO & WO |    |        |  |  |  |