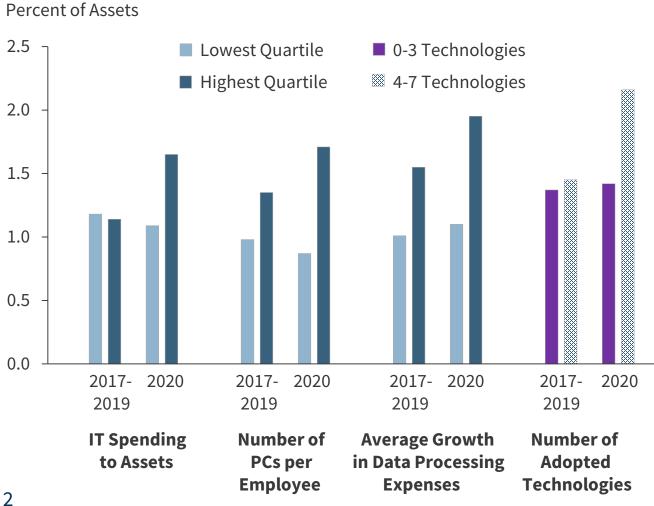

#### **Median Average Loan Growth by Previous Technology Investment**

**Key Question:** Did prior technology investment help community banks lend and take deposits during the pandemic?

#### **Key Finding:**

Community banks that invested more in technology generally reported faster loan growth in 2020 than did banks with less investment.