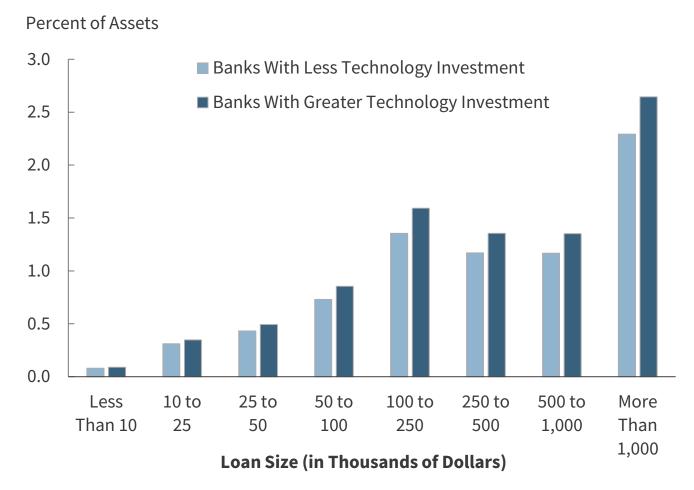

### Average PPP Loan Volume as a Share of Assets by Loan Size

#### **Key Finding:**

Community banks with greater technology investment, on average, originated a greater share of PPP loans regardless of loan size, origination date, or borrower distance from the nearest bank branch.